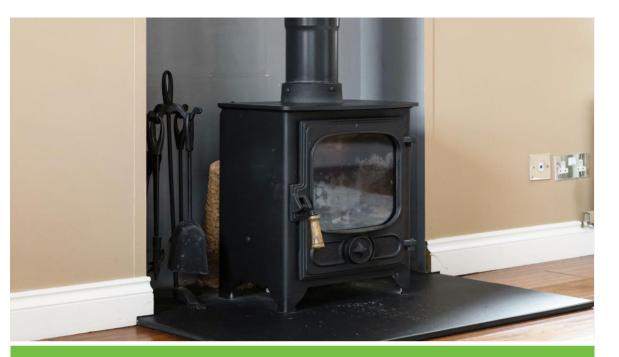

## St Andrews Road, Didcot

Hodsons are delighted to be presenting to the market this well presented three bedroom semi-detached house on St Andrews Road, Didcot. With a welcoming entrance leading into a free flowing downstairs living space comprising the lounge with double aspect windows offers a bright and airy space with a working log burner and a door leading into the open plan kitchen/diner and additional reception room. The kitchen with range cooker and integrated dishwasher and Belfast sink offers a lot of working space and storage and opens out into the dining area which leads into an additional reception room and also the cloakroom which offers space for the washing machine and a tumble dryer. The first floor offers three double bedrooms and the modern family bathroom. To the front there is driveway parking for 2 cars and an enclosed front garden and gated access into the rear garden which is mainly laid to lawn with a patio area.

Bright kitchen with Belfast sink, range cooker and integrated dishwasher leading into the dining area and additional reception room

Ó

BTOVES

<u>©©©©©</u>:©:©©©©©©©

101

Bright and airy lounge with double aspect windows and a working log burner