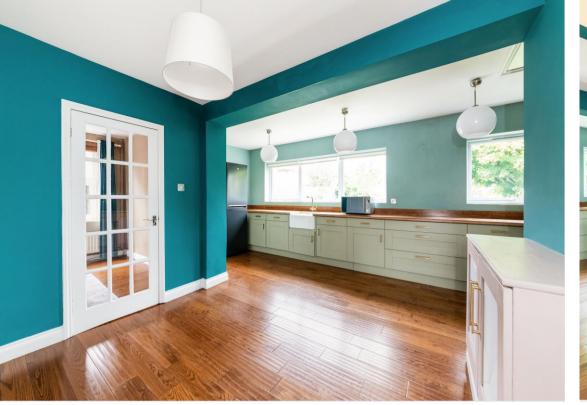

## St Andrews Road, Didcot

Hodsons are delighted to be presenting to the market this well presented three bedroom semi-detached house on St Andrews Road, Didcot. With a welcoming entrance leading into a free flowing downstairs living space comprising the lounge with double aspect windows offers a bright and airy space with a working log burner and a door leading into the open plan kitchen/diner and additional reception room. The kitchen with range cooker and integrated dishwasher and Belfast sink offers a lot of working space and storage and opens out into the dining area which leads into an additional reception room and also the cloakroom which offers space for the washing machine and a tumble dryer. The first floor offers three double bedrooms and the modern family bathroom. To the front there is driveway parking for 2 cars and an enclosed front garden and gated access into the rear garden which is mainly laid to lawn with a patio area.

Bright kitchen with Belfast sink, range cooker and integrated dishwasher leading into the dining area and additional reception room

Ó

BTOVES

<u>©©©©©</u>:©:©©©©©©©

101

Bright and airy lounge with double aspect windows and a working log burner