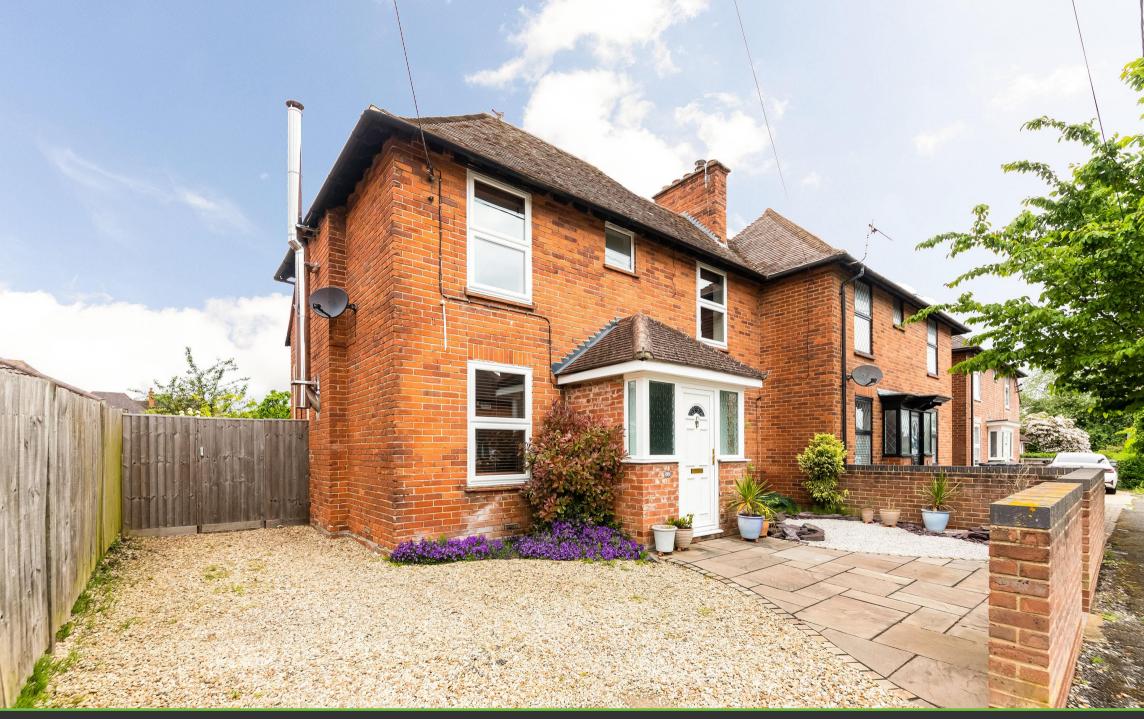

## St Andrews Road, Didcot

Hodsons are delighted to be presenting to the market this well presented three bedroom semi-detached house on St Andrews Road, Didcot. With a welcoming entrance leading into a free flowing downstairs living space comprising the lounge with double aspect windows offers a bright and airy space with a working log burner and a door leading into the open plan kitchen/diner and additional reception room. The kitchen with range cooker and integrated dishwasher and Belfast sink offers a lot of working space and storage and opens out into the dining area which leads into an additional reception room and also the cloakroom which offers space for the washing machine and a tumble dryer. The first floor offers three double bedrooms and the modern family bathroom. To the front there is driveway parking for 2 cars and an enclosed front garden and gated access into the rear garden which is mainly laid to lawn with a patio area.

## Location

Situated within easy walking distance of the Orchard Shopping Centre and Didcot Train Station. The property is close to local primary and secondary schools.

- Coming to market chain free
- Central location and within walking distance of the town centre and the train station
- Bright and airy lounge with working log burner
- Open plan kitchen/diner and additional reception room
- Downstairs cloakroom/utility room
- Three double bedrooms with bedroom one and two both having built in cupboards
- Modern family bathroom
- Driveway parking and enclosed front garden
- Rear garden mainly laid to lawn with gated side access