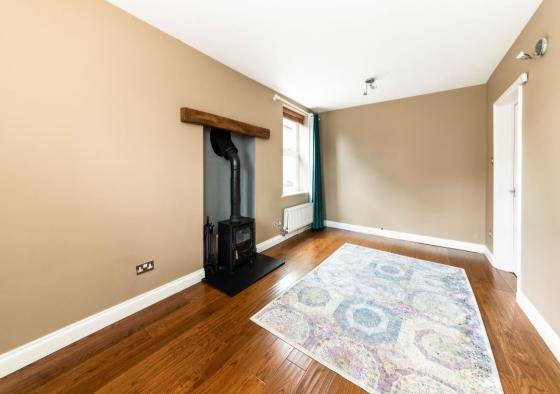

## St Andrews Road, Didcot

Hodsons are delighted to be presenting to the market this well presented three bedroom semi-detached house on St Andrews Road, Didcot. With a welcoming entrance leading into a free flowing downstairs living space comprising the lounge with double aspect windows offers a bright and airy space with a working log burner and a door leading into the open plan kitchen/diner and additional reception room. The kitchen with range cooker and integrated dishwasher and Belfast sink offers a lot of working space and storage and opens out into the dining area which leads into an additional reception room and also the cloakroom which offers space for the washing machine and a tumble dryer. The first floor offers three double bedrooms and the modern family bathroom. To the front there is driveway parking for 2 cars and an enclosed front garden and gated access into the rear garden which is mainly laid to lawn with a patio area.

Bright kitchen with Belfast sink, range cooker and integrated dishwasher leading into the dining area and additional reception room

Ó

BTOVES

<u>©©©©©</u>:©:©©©©©©©

101

Bright and airy lounge with double aspect windows and a working log burner