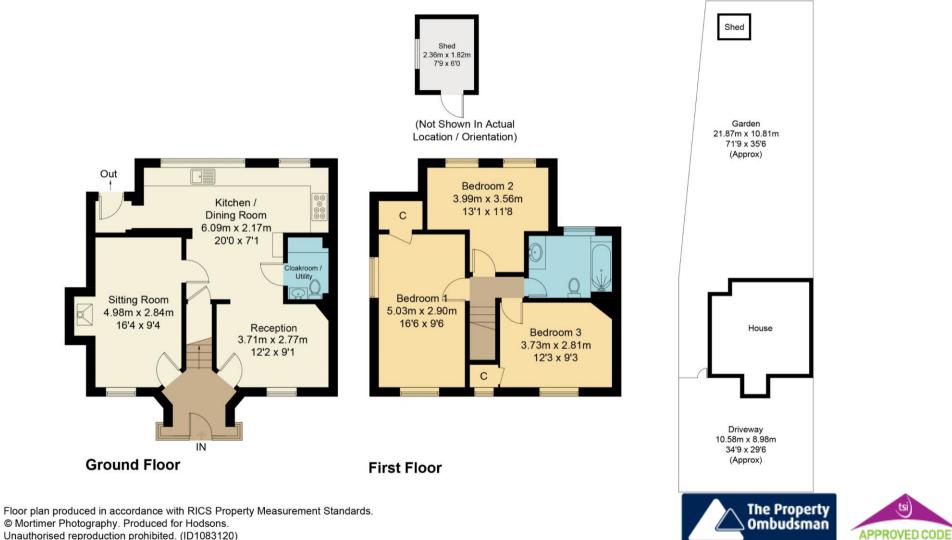

## St. Andrews Road, OX11

Approximate Gross Internal Area = 107.8 sq m / 1160 sq ft Shed = 4.2 sg m / 45 sg ft Driveway / Garden Area = 314.0 sq m / 3380 sq ft

220 Broadway, Didcot, Oxfordshire, OX11 8RS